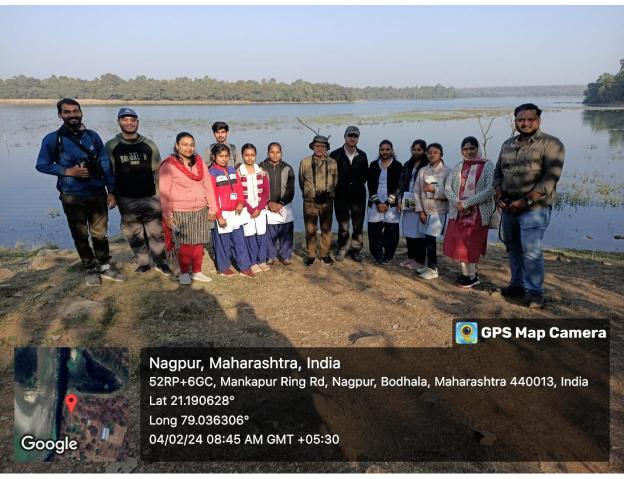

| S. | Name of   | Report |
|----|-----------|--------|
| No | the Event |        |
|    |           |        |
|    |           |        |

|   | Bird       | Bird Watching or Birding is a form of Wildlife Observation in                 |
|---|------------|-------------------------------------------------------------------------------|
|   | Watching   |                                                                               |
|   | Program at | which the observation of Avian species is a recreational activity or          |
|   | various    | citizen science. It can be done with the naked eye. Through a visual          |
|   | locations. | enhancement device like binoculars and telescope. By listening bird           |
|   | locations. | sound, or by watching public webcams.                                         |
|   |            | Here we have chosen Two location for Birding i.e. Ambazari                    |
|   |            | Biodiversity Park and Gorewada Biodiversity Park at different                 |
|   |            | durations. Our First Birding session was held at Ambazari Biodiversity        |
|   |            | Park on 1st October 2023 . Twenty Two students were present for the           |
|   |            | program along with one Teacher faculty Dr. Avinash Ingole (Green              |
|   |            | Club Coordinator) and one Biology Expert Shri. Darshan Dudhane.               |
|   |            | Second session of Birding was held at Gorewada Biodiversity                   |
|   |            | Park on 4 <sup>th</sup> February 2024, here Eleven Students Participated with |
|   |            | Two Teaching Staff Members of the college in association with Mr.             |
|   |            | Ajinkya Bhatkar( Wild life Warden and Senior Project Officer at               |
|   |            | WWF, India) and his Team                                                      |
|   |            | Our Third Birding session was conducted again at Gorewada                     |
|   |            | Biodiversity Park on 14 <sup>th</sup> April 2024, in collaboration with SEAT  |
|   |            | (Save Environment And Tiger) Mr. Tejas Parshionikar and his team              |
|   |            | assisted us very well. There were <b>Seven students</b> and two teacher       |
|   |            | · ·                                                                           |
|   |            | faculty was present for this event. Students were very interestingly          |
|   |            | locating the birds and spotting the bird species in and around                |
|   |            | .Moreover other people joined us when they saw us birding students            |
|   |            | having binoculars and camera so that they could click photos very             |
|   |            | easily. It was enriching and amazing experience watching birds and            |
|   |            | learning about them. We will look forward to more of these birding            |
|   |            | events. All these sessions were organized by Department of Zoology,           |
|   |            | Environmental Studies and Nature Green Club.                                  |
| 2 | Outcome    | 1. It also encourages the students to realize the importance of               |
|   |            | Avian Biodiversity and how to protect them.                                   |
|   |            | 2. The field trip helped the students to have practical                       |
|   |            | experience. Whatever they learned in the classroom, they                      |
|   |            | observed it in the field itself.                                              |
|   |            | 3. Bird watching takes us to places where we might have to hike               |
|   |            | or go trekking.                                                               |
|   |            |                                                                               |
|   |            | 4. It improves mood and mental health.                                        |
|   |            | 5. To learn more about conservation of birds and also get expert              |
|   |            | birder looking to share their experiences.                                    |
|   |            | Students learn more about their habitat, diet, nesting status and             |
|   |            | migration status it serves valuable resources to birders.                     |
|   |            |                                                                               |
|   |            |                                                                               |
|   |            |                                                                               |