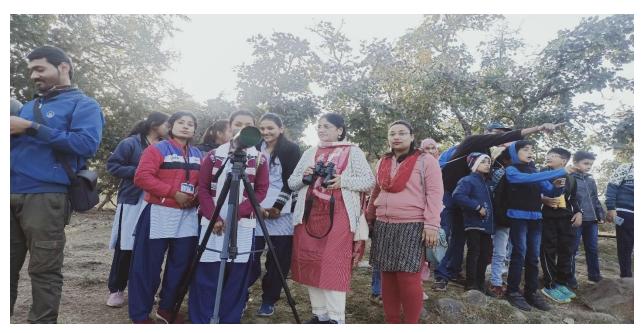

| S. | Name of   | Report |
|----|-----------|--------|
| No | the Event |        |
|    |           |        |
|    |           |        |

|   | Bird       | Bird Watching or Birding is a form of Wildlife Observation in                 |
|---|------------|-------------------------------------------------------------------------------|
|   | Watching   |                                                                               |
|   | Program at | which the observation of Avian species is a recreational activity or          |
|   | various    | citizen science. It can be done with the naked eye. Through a visual          |
|   | locations. | enhancement device like binoculars and telescope. By listening bird           |
|   | locations. | sound, or by watching public webcams.                                         |
|   |            | Here we have chosen Two location for Birding i.e. Ambazari                    |
|   |            | Biodiversity Park and Gorewada Biodiversity Park at different                 |
|   |            | durations. Our First Birding session was held at Ambazari Biodiversity        |
|   |            | Park on 1st October 2023 . Twenty Two students were present for the           |
|   |            | program along with one Teacher faculty Dr. Avinash Ingole (Green              |
|   |            | Club Coordinator) and one Biology Expert Shri. Darshan Dudhane.               |
|   |            | Second session of Birding was held at Gorewada Biodiversity                   |
|   |            | Park on 4 <sup>th</sup> February 2024, here Eleven Students Participated with |
|   |            | Two Teaching Staff Members of the college in association with Mr.             |
|   |            | Ajinkya Bhatkar( Wild life Warden and Senior Project Officer at               |
|   |            | WWF, India) and his Team                                                      |
|   |            | Our Third Birding session was conducted again at Gorewada                     |
|   |            | Biodiversity Park on 14 <sup>th</sup> April 2024, in collaboration with SEAT  |
|   |            | (Save Environment And Tiger) Mr. Tejas Parshionikar and his team              |
|   |            | assisted us very well. There were <b>Seven students</b> and two teacher       |
|   |            | · ·                                                                           |
|   |            | faculty was present for this event. Students were very interestingly          |
|   |            | locating the birds and spotting the bird species in and around                |
|   |            | .Moreover other people joined us when they saw us birding students            |
|   |            | having binoculars and camera so that they could click photos very             |
|   |            | easily. It was enriching and amazing experience watching birds and            |
|   |            | learning about them. We will look forward to more of these birding            |
|   |            | events. All these sessions were organized by Department of Zoology,           |
|   |            | Environmental Studies and Nature Green Club.                                  |
| 2 | Outcome    | 1. It also encourages the students to realize the importance of               |
|   |            | Avian Biodiversity and how to protect them.                                   |
|   |            | 2. The field trip helped the students to have practical                       |
|   |            | experience. Whatever they learned in the classroom, they                      |
|   |            | observed it in the field itself.                                              |
|   |            | 3. Bird watching takes us to places where we might have to hike               |
|   |            | or go trekking.                                                               |
|   |            |                                                                               |
|   |            | 4. It improves mood and mental health.                                        |
|   |            | 5. To learn more about conservation of birds and also get expert              |
|   |            | birder looking to share their experiences.                                    |
|   |            | Students learn more about their habitat, diet, nesting status and             |
|   |            | migration status it serves valuable resources to birders.                     |
|   |            |                                                                               |
|   |            |                                                                               |
|   |            |                                                                               |