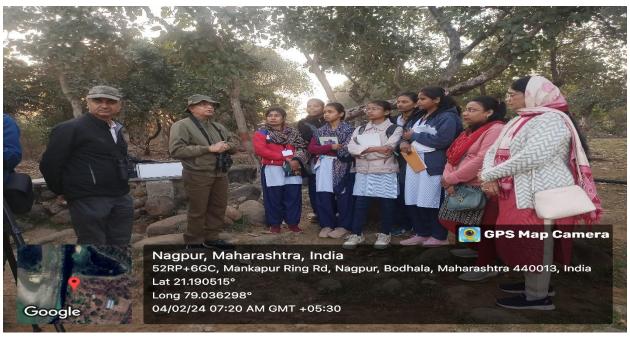

| S. | Name of   | Report |
|----|-----------|--------|
| No | the Event |        |
|    |           |        |
|    |           |        |

|   | Bird       | Bird Watching or Birding is a form of Wildlife Observation in                 |
|---|------------|-------------------------------------------------------------------------------|
|   | Watching   |                                                                               |
|   | Program at | which the observation of Avian species is a recreational activity or          |
|   | various    | citizen science. It can be done with the naked eye. Through a visual          |
|   | locations. | enhancement device like binoculars and telescope. By listening bird           |
|   | locations. | sound, or by watching public webcams.                                         |
|   |            | Here we have chosen Two location for Birding i.e. Ambazari                    |
|   |            | Biodiversity Park and Gorewada Biodiversity Park at different                 |
|   |            | durations. Our First Birding session was held at Ambazari Biodiversity        |
|   |            | Park on 1st October 2023 . Twenty Two students were present for the           |
|   |            | program along with one Teacher faculty Dr. Avinash Ingole (Green              |
|   |            | Club Coordinator) and one Biology Expert Shri. Darshan Dudhane.               |
|   |            | Second session of Birding was held at Gorewada Biodiversity                   |
|   |            | Park on 4 <sup>th</sup> February 2024, here Eleven Students Participated with |
|   |            | Two Teaching Staff Members of the college in association with Mr.             |
|   |            | Ajinkya Bhatkar( Wild life Warden and Senior Project Officer at               |
|   |            | WWF, India) and his Team                                                      |
|   |            | Our Third Birding session was conducted again at Gorewada                     |
|   |            | Biodiversity Park on 14 <sup>th</sup> April 2024, in collaboration with SEAT  |
|   |            | (Save Environment And Tiger) Mr. Tejas Parshionikar and his team              |
|   |            | assisted us very well. There were <b>Seven students</b> and two teacher       |
|   |            | · ·                                                                           |
|   |            | faculty was present for this event. Students were very interestingly          |
|   |            | locating the birds and spotting the bird species in and around                |
|   |            | .Moreover other people joined us when they saw us birding students            |
|   |            | having binoculars and camera so that they could click photos very             |
|   |            | easily. It was enriching and amazing experience watching birds and            |
|   |            | learning about them. We will look forward to more of these birding            |
|   |            | events. All these sessions were organized by Department of Zoology,           |
|   |            | Environmental Studies and Nature Green Club.                                  |
| 2 | Outcome    | 1. It also encourages the students to realize the importance of               |
|   |            | Avian Biodiversity and how to protect them.                                   |
|   |            | 2. The field trip helped the students to have practical                       |
|   |            | experience. Whatever they learned in the classroom, they                      |
|   |            | observed it in the field itself.                                              |
|   |            | 3. Bird watching takes us to places where we might have to hike               |
|   |            | or go trekking.                                                               |
|   |            |                                                                               |
|   |            | 4. It improves mood and mental health.                                        |
|   |            | 5. To learn more about conservation of birds and also get expert              |
|   |            | birder looking to share their experiences.                                    |
|   |            | Students learn more about their habitat, diet, nesting status and             |
|   |            | migration status it serves valuable resources to birders.                     |
|   |            |                                                                               |
|   |            |                                                                               |
|   |            |                                                                               |