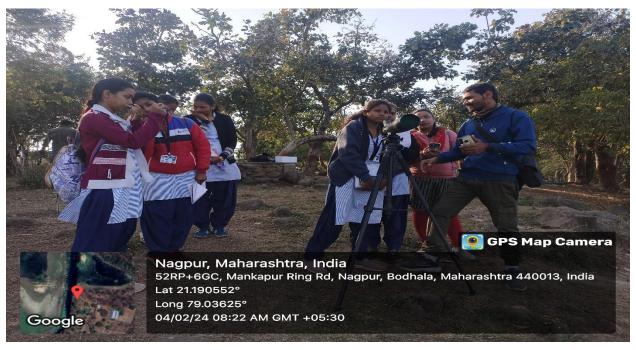

| S. | Name of   | Report |
|----|-----------|--------|
| No | the Event |        |
|    |           |        |
|    |           |        |

|   | Bird       | Bird Watching or Birding is a form of Wildlife Observation in                 |
|---|------------|-------------------------------------------------------------------------------|
|   | Watching   |                                                                               |
|   | Program at | which the observation of Avian species is a recreational activity or          |
|   | various    | citizen science. It can be done with the naked eye. Through a visual          |
|   | locations. | enhancement device like binoculars and telescope. By listening bird           |
|   | locations. | sound, or by watching public webcams.                                         |
|   |            | Here we have chosen Two location for Birding i.e. Ambazari                    |
|   |            | Biodiversity Park and Gorewada Biodiversity Park at different                 |
|   |            | durations. Our First Birding session was held at Ambazari Biodiversity        |
|   |            | Park on 1st October 2023 . Twenty Two students were present for the           |
|   |            | program along with one Teacher faculty Dr. Avinash Ingole (Green              |
|   |            | Club Coordinator) and one Biology Expert Shri. Darshan Dudhane.               |
|   |            | Second session of Birding was held at Gorewada Biodiversity                   |
|   |            | Park on 4 <sup>th</sup> February 2024, here Eleven Students Participated with |
|   |            | Two Teaching Staff Members of the college in association with Mr.             |
|   |            | Ajinkya Bhatkar( Wild life Warden and Senior Project Officer at               |
|   |            | WWF, India) and his Team                                                      |
|   |            | Our Third Birding session was conducted again at Gorewada                     |
|   |            | Biodiversity Park on 14 <sup>th</sup> April 2024, in collaboration with SEAT  |
|   |            | (Save Environment And Tiger) Mr. Tejas Parshionikar and his team              |
|   |            | assisted us very well. There were <b>Seven students</b> and two teacher       |
|   |            | · ·                                                                           |
|   |            | faculty was present for this event. Students were very interestingly          |
|   |            | locating the birds and spotting the bird species in and around                |
|   |            | .Moreover other people joined us when they saw us birding students            |
|   |            | having binoculars and camera so that they could click photos very             |
|   |            | easily. It was enriching and amazing experience watching birds and            |
|   |            | learning about them. We will look forward to more of these birding            |
|   |            | events. All these sessions were organized by Department of Zoology,           |
|   |            | Environmental Studies and Nature Green Club.                                  |
| 2 | Outcome    | 1. It also encourages the students to realize the importance of               |
|   |            | Avian Biodiversity and how to protect them.                                   |
|   |            | 2. The field trip helped the students to have practical                       |
|   |            | experience. Whatever they learned in the classroom, they                      |
|   |            | observed it in the field itself.                                              |
|   |            | 3. Bird watching takes us to places where we might have to hike               |
|   |            | or go trekking.                                                               |
|   |            |                                                                               |
|   |            | 4. It improves mood and mental health.                                        |
|   |            | 5. To learn more about conservation of birds and also get expert              |
|   |            | birder looking to share their experiences.                                    |
|   |            | Students learn more about their habitat, diet, nesting status and             |
|   |            | migration status it serves valuable resources to birders.                     |
|   |            |                                                                               |
|   |            |                                                                               |
|   |            |                                                                               |