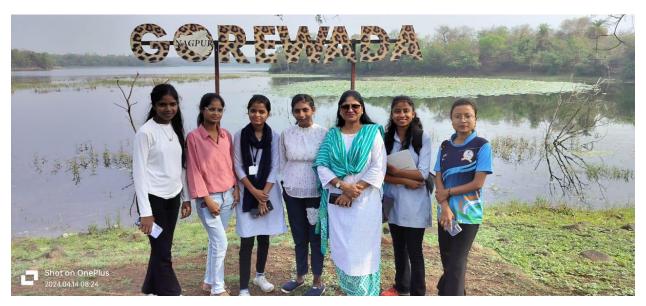

| S. | Name of   | Report |
|----|-----------|--------|
| No | the Event |        |
|    |           |        |
|    |           |        |

|   | Bird       | Bird Watching or Birding is a form of Wildlife Observation in                 |
|---|------------|-------------------------------------------------------------------------------|
|   | Watching   |                                                                               |
|   | Program at | which the observation of Avian species is a recreational activity or          |
|   | various    | citizen science. It can be done with the naked eye. Through a visual          |
|   | locations. | enhancement device like binoculars and telescope. By listening bird           |
|   | locations. | sound, or by watching public webcams.                                         |
|   |            | Here we have chosen Two location for Birding i.e. Ambazari                    |
|   |            | Biodiversity Park and Gorewada Biodiversity Park at different                 |
|   |            | durations. Our First Birding session was held at Ambazari Biodiversity        |
|   |            | Park on 1st October 2023 . Twenty Two students were present for the           |
|   |            | program along with one Teacher faculty Dr. Avinash Ingole (Green              |
|   |            | Club Coordinator) and one Biology Expert Shri. Darshan Dudhane.               |
|   |            | Second session of Birding was held at Gorewada Biodiversity                   |
|   |            | Park on 4 <sup>th</sup> February 2024, here Eleven Students Participated with |
|   |            | Two Teaching Staff Members of the college in association with Mr.             |
|   |            | Ajinkya Bhatkar( Wild life Warden and Senior Project Officer at               |
|   |            | WWF, India) and his Team                                                      |
|   |            | Our Third Birding session was conducted again at Gorewada                     |
|   |            | Biodiversity Park on 14 <sup>th</sup> April 2024, in collaboration with SEAT  |
|   |            | (Save Environment And Tiger) Mr. Tejas Parshionikar and his team              |
|   |            | assisted us very well. There were <b>Seven students</b> and two teacher       |
|   |            | · ·                                                                           |
|   |            | faculty was present for this event. Students were very interestingly          |
|   |            | locating the birds and spotting the bird species in and around                |
|   |            | .Moreover other people joined us when they saw us birding students            |
|   |            | having binoculars and camera so that they could click photos very             |
|   |            | easily. It was enriching and amazing experience watching birds and            |
|   |            | learning about them. We will look forward to more of these birding            |
|   |            | events. All these sessions were organized by Department of Zoology,           |
|   |            | Environmental Studies and Nature Green Club.                                  |
| 2 | Outcome    | 1. It also encourages the students to realize the importance of               |
|   |            | Avian Biodiversity and how to protect them.                                   |
|   |            | 2. The field trip helped the students to have practical                       |
|   |            | experience. Whatever they learned in the classroom, they                      |
|   |            | observed it in the field itself.                                              |
|   |            | 3. Bird watching takes us to places where we might have to hike               |
|   |            | or go trekking.                                                               |
|   |            |                                                                               |
|   |            | 4. It improves mood and mental health.                                        |
|   |            | 5. To learn more about conservation of birds and also get expert              |
|   |            | birder looking to share their experiences.                                    |
|   |            | Students learn more about their habitat, diet, nesting status and             |
|   |            | migration status it serves valuable resources to birders.                     |
|   |            |                                                                               |
|   |            |                                                                               |
|   |            |                                                                               |