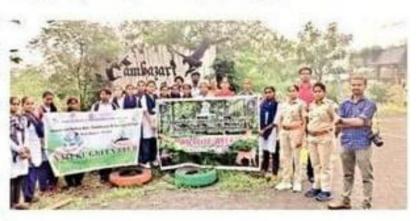

## Internal Quality Assurance Cell (IQAC): 2023-2024 Report of Event/ Bird Watching Program

| Name of the Department/committee                            | Department of Zoology , Environmental Studies and Nature Green Club |  |
|-------------------------------------------------------------|---------------------------------------------------------------------|--|
| Name of the<br>Coordinator/Convener                         | Dr. Manisha Bhatkulkar, Dr. Avinash Ingole                          |  |
| Title of the Event/ Programme                               | Bird Watching Program at various locations.                         |  |
| Date of the Programme 01 Oct 2023, 4 Feb 2024, 14 April 202 |                                                                     |  |
| <b>Objectives/Aim</b> → 1) To Train the shabitat.           | tudents for identifying the Avian species and their                 |  |
| 2) It also involves giving students a t                     | horough knowledge about the Avian Biodiversity.                     |  |
| ,                                                           | between people and their natural environment.                       |  |
| 4)It promotes the archiving of observ                       | rations, studies and records of birds particularly in               |  |
| the Gorewada biodiversity park, Aml                         | pazari Biodiversity Park etc.                                       |  |
| Sponsored Agency /Institute                                 | Jawaharlal Nehru arts, commerce and science                         |  |
|                                                             | college.                                                            |  |
| Total No. of the Participant                                | 40                                                                  |  |
| Total No. of the Teacher                                    | 03                                                                  |  |
| Participant                                                 |                                                                     |  |
| <b>Expert Faculty</b>                                       | Shri Ajinkya Bhatkar, Shri.Tejas Parshionikar,                      |  |
|                                                             | Shri. Darshan Dudhane.                                              |  |

| S. | Name of   | Report |
|----|-----------|--------|
| No | the Event |        |
|    |           |        |
|    |           |        |

|   | Bird       | Bird Watching or Birding is a form of Wildlife Observation in                 |
|---|------------|-------------------------------------------------------------------------------|
|   | Watching   |                                                                               |
|   | Program at | which the observation of Avian species is a recreational activity or          |
|   | various    | citizen science. It can be done with the naked eye. Through a visual          |
|   | locations. | enhancement device like binoculars and telescope. By listening bird           |
|   | locations. | sound, or by watching public webcams.                                         |
|   |            | Here we have chosen Two location for Birding i.e. Ambazari                    |
|   |            | Biodiversity Park and Gorewada Biodiversity Park at different                 |
|   |            | durations. Our First Birding session was held at Ambazari Biodiversity        |
|   |            | Park on 1st October 2023 . Twenty Two students were present for the           |
|   |            | program along with one Teacher faculty Dr. Avinash Ingole (Green              |
|   |            | Club Coordinator) and one Biology Expert Shri. Darshan Dudhane.               |
|   |            | Second session of Birding was held at Gorewada Biodiversity                   |
|   |            | Park on 4 <sup>th</sup> February 2024, here Eleven Students Participated with |
|   |            | Two Teaching Staff Members of the college in association with Mr.             |
|   |            | Ajinkya Bhatkar( Wild life Warden and Senior Project Officer at               |
|   |            | WWF, India) and his Team                                                      |
|   |            | Our Third Birding session was conducted again at Gorewada                     |
|   |            | Biodiversity Park on 14 <sup>th</sup> April 2024, in collaboration with SEAT  |
|   |            | (Save Environment And Tiger) Mr. Tejas Parshionikar and his team              |
|   |            | assisted us very well. There were <b>Seven students</b> and two teacher       |
|   |            | · ·                                                                           |
|   |            | faculty was present for this event. Students were very interestingly          |
|   |            | locating the birds and spotting the bird species in and around                |
|   |            | .Moreover other people joined us when they saw us birding students            |
|   |            | having binoculars and camera so that they could click photos very             |
|   |            | easily. It was enriching and amazing experience watching birds and            |
|   |            | learning about them. We will look forward to more of these birding            |
|   |            | events. All these sessions were organized by Department of Zoology,           |
|   |            | Environmental Studies and Nature Green Club.                                  |
| 2 | Outcome    | 1. It also encourages the students to realize the importance of               |
|   |            | Avian Biodiversity and how to protect them.                                   |
|   |            | 2. The field trip helped the students to have practical                       |
|   |            | experience. Whatever they learned in the classroom, they                      |
|   |            | observed it in the field itself.                                              |
|   |            | 3. Bird watching takes us to places where we might have to hike               |
|   |            | or go trekking.                                                               |
|   |            |                                                                               |
|   |            | 4. It improves mood and mental health.                                        |
|   |            | 5. To learn more about conservation of birds and also get expert              |
|   |            | birder looking to share their experiences.                                    |
|   |            | Students learn more about their habitat, diet, nesting status and             |
|   |            | migration status it serves valuable resources to birders.                     |
|   |            |                                                                               |
|   |            |                                                                               |
|   |            |                                                                               |