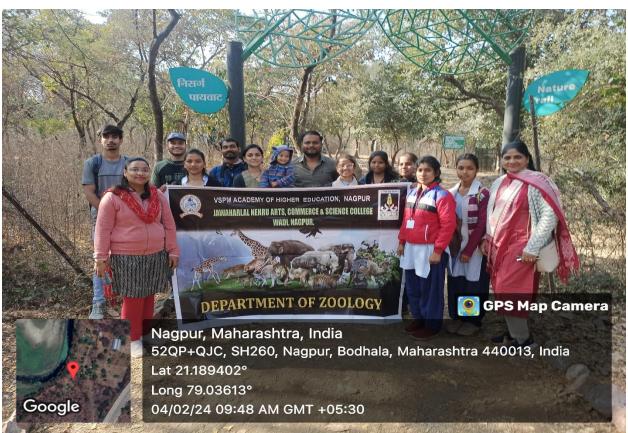

| S. | Name of   | Report |
|----|-----------|--------|
| No | the Event |        |
|    |           |        |
|    |           |        |

|   | Bird       | Bird Watching or Birding is a form of Wildlife Observation in                 |
|---|------------|-------------------------------------------------------------------------------|
|   | Watching   |                                                                               |
|   | Program at | which the observation of Avian species is a recreational activity or          |
|   | various    | citizen science. It can be done with the naked eye. Through a visual          |
|   | locations. | enhancement device like binoculars and telescope. By listening bird           |
|   | locations. | sound, or by watching public webcams.                                         |
|   |            | Here we have chosen Two location for Birding i.e. Ambazari                    |
|   |            | Biodiversity Park and Gorewada Biodiversity Park at different                 |
|   |            | durations. Our First Birding session was held at Ambazari Biodiversity        |
|   |            | Park on 1st October 2023 . Twenty Two students were present for the           |
|   |            | program along with one Teacher faculty Dr. Avinash Ingole (Green              |
|   |            | Club Coordinator) and one Biology Expert Shri. Darshan Dudhane.               |
|   |            | Second session of Birding was held at Gorewada Biodiversity                   |
|   |            | Park on 4 <sup>th</sup> February 2024, here Eleven Students Participated with |
|   |            | Two Teaching Staff Members of the college in association with Mr.             |
|   |            | Ajinkya Bhatkar( Wild life Warden and Senior Project Officer at               |
|   |            | WWF, India) and his Team                                                      |
|   |            | Our Third Birding session was conducted again at Gorewada                     |
|   |            | Biodiversity Park on 14 <sup>th</sup> April 2024, in collaboration with SEAT  |
|   |            | (Save Environment And Tiger) Mr. Tejas Parshionikar and his team              |
|   |            | assisted us very well. There were <b>Seven students</b> and two teacher       |
|   |            | · ·                                                                           |
|   |            | faculty was present for this event. Students were very interestingly          |
|   |            | locating the birds and spotting the bird species in and around                |
|   |            | .Moreover other people joined us when they saw us birding students            |
|   |            | having binoculars and camera so that they could click photos very             |
|   |            | easily. It was enriching and amazing experience watching birds and            |
|   |            | learning about them. We will look forward to more of these birding            |
|   |            | events. All these sessions were organized by Department of Zoology,           |
|   |            | Environmental Studies and Nature Green Club.                                  |
| 2 | Outcome    | 1. It also encourages the students to realize the importance of               |
|   |            | Avian Biodiversity and how to protect them.                                   |
|   |            | 2. The field trip helped the students to have practical                       |
|   |            | experience. Whatever they learned in the classroom, they                      |
|   |            | observed it in the field itself.                                              |
|   |            | 3. Bird watching takes us to places where we might have to hike               |
|   |            | or go trekking.                                                               |
|   |            |                                                                               |
|   |            | 4. It improves mood and mental health.                                        |
|   |            | 5. To learn more about conservation of birds and also get expert              |
|   |            | birder looking to share their experiences.                                    |
|   |            | Students learn more about their habitat, diet, nesting status and             |
|   |            | migration status it serves valuable resources to birders.                     |
|   |            |                                                                               |
|   |            |                                                                               |
|   |            |                                                                               |