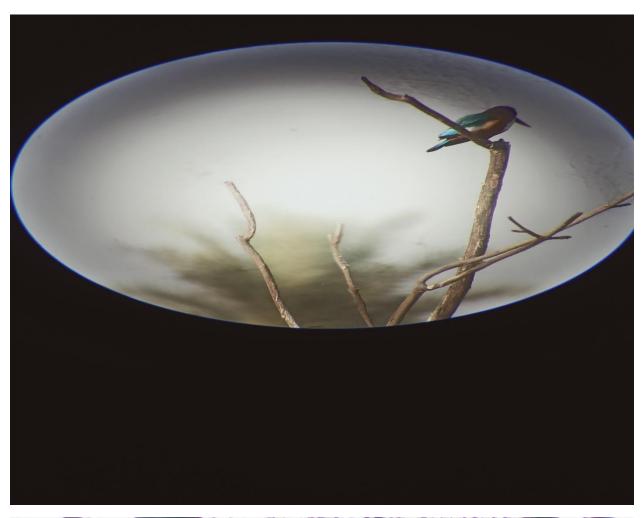

| S. | Name of   | Report |
|----|-----------|--------|
| No | the Event |        |
|    |           |        |
|    |           |        |

|   | Bird       | Bird Watching or Birding is a form of Wildlife Observation in                 |
|---|------------|-------------------------------------------------------------------------------|
|   | Watching   |                                                                               |
|   | Program at | which the observation of Avian species is a recreational activity or          |
|   | various    | citizen science. It can be done with the naked eye. Through a visual          |
|   | locations. | enhancement device like binoculars and telescope. By listening bird           |
|   | locations. | sound, or by watching public webcams.                                         |
|   |            | Here we have chosen Two location for Birding i.e. Ambazari                    |
|   |            | Biodiversity Park and Gorewada Biodiversity Park at different                 |
|   |            | durations. Our First Birding session was held at Ambazari Biodiversity        |
|   |            | Park on 1st October 2023 . Twenty Two students were present for the           |
|   |            | program along with one Teacher faculty Dr. Avinash Ingole (Green              |
|   |            | Club Coordinator) and one Biology Expert Shri. Darshan Dudhane.               |
|   |            | Second session of Birding was held at Gorewada Biodiversity                   |
|   |            | Park on 4 <sup>th</sup> February 2024, here Eleven Students Participated with |
|   |            | Two Teaching Staff Members of the college in association with Mr.             |
|   |            | Ajinkya Bhatkar( Wild life Warden and Senior Project Officer at               |
|   |            | WWF, India) and his Team                                                      |
|   |            | Our Third Birding session was conducted again at Gorewada                     |
|   |            | Biodiversity Park on 14 <sup>th</sup> April 2024, in collaboration with SEAT  |
|   |            | (Save Environment And Tiger) Mr. Tejas Parshionikar and his team              |
|   |            | assisted us very well. There were <b>Seven students</b> and two teacher       |
|   |            | · ·                                                                           |
|   |            | faculty was present for this event. Students were very interestingly          |
|   |            | locating the birds and spotting the bird species in and around                |
|   |            | .Moreover other people joined us when they saw us birding students            |
|   |            | having binoculars and camera so that they could click photos very             |
|   |            | easily. It was enriching and amazing experience watching birds and            |
|   |            | learning about them. We will look forward to more of these birding            |
|   |            | events. All these sessions were organized by Department of Zoology,           |
|   |            | Environmental Studies and Nature Green Club.                                  |
| 2 | Outcome    | 1. It also encourages the students to realize the importance of               |
|   |            | Avian Biodiversity and how to protect them.                                   |
|   |            | 2. The field trip helped the students to have practical                       |
|   |            | experience. Whatever they learned in the classroom, they                      |
|   |            | observed it in the field itself.                                              |
|   |            | 3. Bird watching takes us to places where we might have to hike               |
|   |            | or go trekking.                                                               |
|   |            |                                                                               |
|   |            | 4. It improves mood and mental health.                                        |
|   |            | 5. To learn more about conservation of birds and also get expert              |
|   |            | birder looking to share their experiences.                                    |
|   |            | Students learn more about their habitat, diet, nesting status and             |
|   |            | migration status it serves valuable resources to birders.                     |
|   |            |                                                                               |
|   |            |                                                                               |
|   |            |                                                                               |