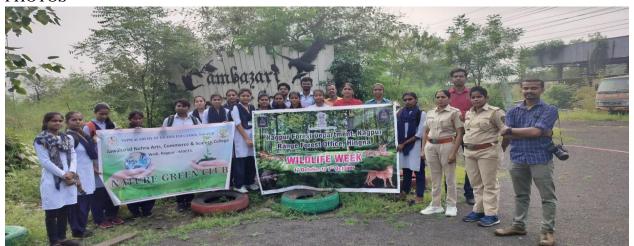

| S. | Name of   | Report |
|----|-----------|--------|
| No | the Event |        |
|    |           |        |
|    |           |        |

|   | Bird       | Bird Watching or Birding is a form of Wildlife Observation in                 |
|---|------------|-------------------------------------------------------------------------------|
|   | Watching   |                                                                               |
|   | Program at | which the observation of Avian species is a recreational activity or          |
|   | various    | citizen science. It can be done with the naked eye. Through a visual          |
|   | locations. | enhancement device like binoculars and telescope. By listening bird           |
|   | locations. | sound, or by watching public webcams.                                         |
|   |            | Here we have chosen Two location for Birding i.e. Ambazari                    |
|   |            | Biodiversity Park and Gorewada Biodiversity Park at different                 |
|   |            | durations. Our First Birding session was held at Ambazari Biodiversity        |
|   |            | Park on 1st October 2023 . Twenty Two students were present for the           |
|   |            | program along with one Teacher faculty Dr. Avinash Ingole (Green              |
|   |            | Club Coordinator) and one Biology Expert Shri. Darshan Dudhane.               |
|   |            | Second session of Birding was held at Gorewada Biodiversity                   |
|   |            | Park on 4 <sup>th</sup> February 2024, here Eleven Students Participated with |
|   |            | Two Teaching Staff Members of the college in association with Mr.             |
|   |            | Ajinkya Bhatkar( Wild life Warden and Senior Project Officer at               |
|   |            | WWF, India) and his Team                                                      |
|   |            | Our Third Birding session was conducted again at Gorewada                     |
|   |            | Biodiversity Park on 14 <sup>th</sup> April 2024, in collaboration with SEAT  |
|   |            | (Save Environment And Tiger) Mr. Tejas Parshionikar and his team              |
|   |            | assisted us very well. There were <b>Seven students</b> and two teacher       |
|   |            | · ·                                                                           |
|   |            | faculty was present for this event. Students were very interestingly          |
|   |            | locating the birds and spotting the bird species in and around                |
|   |            | .Moreover other people joined us when they saw us birding students            |
|   |            | having binoculars and camera so that they could click photos very             |
|   |            | easily. It was enriching and amazing experience watching birds and            |
|   |            | learning about them. We will look forward to more of these birding            |
|   |            | events. All these sessions were organized by Department of Zoology,           |
|   |            | Environmental Studies and Nature Green Club.                                  |
| 2 | Outcome    | 1. It also encourages the students to realize the importance of               |
|   |            | Avian Biodiversity and how to protect them.                                   |
|   |            | 2. The field trip helped the students to have practical                       |
|   |            | experience. Whatever they learned in the classroom, they                      |
|   |            | observed it in the field itself.                                              |
|   |            | 3. Bird watching takes us to places where we might have to hike               |
|   |            | or go trekking.                                                               |
|   |            |                                                                               |
|   |            | 4. It improves mood and mental health.                                        |
|   |            | 5. To learn more about conservation of birds and also get expert              |
|   |            | birder looking to share their experiences.                                    |
|   |            | Students learn more about their habitat, diet, nesting status and             |
|   |            | migration status it serves valuable resources to birders.                     |
|   |            |                                                                               |
|   |            |                                                                               |
|   |            |                                                                               |