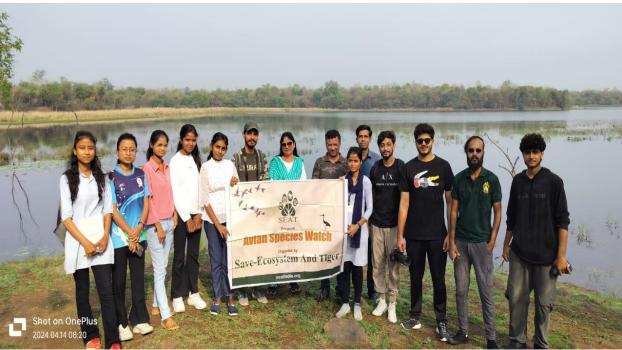

| S. | Name of   | Report |
|----|-----------|--------|
| No | the Event |        |
|    |           |        |
|    |           |        |

|   | Bird       | Bird Watching or Birding is a form of Wildlife Observation in                 |
|---|------------|-------------------------------------------------------------------------------|
|   | Watching   |                                                                               |
|   | Program at | which the observation of Avian species is a recreational activity or          |
|   | various    | citizen science. It can be done with the naked eye. Through a visual          |
|   | locations. | enhancement device like binoculars and telescope. By listening bird           |
|   | locations. | sound, or by watching public webcams.                                         |
|   |            | Here we have chosen Two location for Birding i.e. Ambazari                    |
|   |            | Biodiversity Park and Gorewada Biodiversity Park at different                 |
|   |            | durations. Our First Birding session was held at Ambazari Biodiversity        |
|   |            | Park on 1st October 2023 . Twenty Two students were present for the           |
|   |            | program along with one Teacher faculty Dr. Avinash Ingole (Green              |
|   |            | Club Coordinator) and one Biology Expert Shri. Darshan Dudhane.               |
|   |            | Second session of Birding was held at Gorewada Biodiversity                   |
|   |            | Park on 4 <sup>th</sup> February 2024, here Eleven Students Participated with |
|   |            | Two Teaching Staff Members of the college in association with Mr.             |
|   |            | Ajinkya Bhatkar( Wild life Warden and Senior Project Officer at               |
|   |            | WWF, India) and his Team                                                      |
|   |            | Our Third Birding session was conducted again at Gorewada                     |
|   |            | Biodiversity Park on 14 <sup>th</sup> April 2024, in collaboration with SEAT  |
|   |            | (Save Environment And Tiger) Mr. Tejas Parshionikar and his team              |
|   |            | assisted us very well. There were <b>Seven students</b> and two teacher       |
|   |            | · ·                                                                           |
|   |            | faculty was present for this event. Students were very interestingly          |
|   |            | locating the birds and spotting the bird species in and around                |
|   |            | .Moreover other people joined us when they saw us birding students            |
|   |            | having binoculars and camera so that they could click photos very             |
|   |            | easily. It was enriching and amazing experience watching birds and            |
|   |            | learning about them. We will look forward to more of these birding            |
|   |            | events. All these sessions were organized by Department of Zoology,           |
|   |            | Environmental Studies and Nature Green Club.                                  |
| 2 | Outcome    | 1. It also encourages the students to realize the importance of               |
|   |            | Avian Biodiversity and how to protect them.                                   |
|   |            | 2. The field trip helped the students to have practical                       |
|   |            | experience. Whatever they learned in the classroom, they                      |
|   |            | observed it in the field itself.                                              |
|   |            | 3. Bird watching takes us to places where we might have to hike               |
|   |            | or go trekking.                                                               |
|   |            |                                                                               |
|   |            | 4. It improves mood and mental health.                                        |
|   |            | 5. To learn more about conservation of birds and also get expert              |
|   |            | birder looking to share their experiences.                                    |
|   |            | Students learn more about their habitat, diet, nesting status and             |
|   |            | migration status it serves valuable resources to birders.                     |
|   |            |                                                                               |
|   |            |                                                                               |
|   |            |                                                                               |