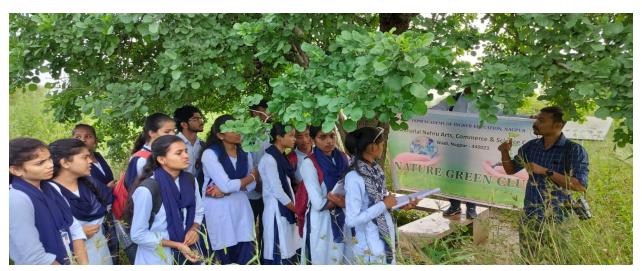

| S. | Name of   | Report |
|----|-----------|--------|
| No | the Event |        |
|    |           |        |
|    |           |        |

|   | Bird       | Bird Watching or Birding is a form of Wildlife Observation in                 |
|---|------------|-------------------------------------------------------------------------------|
|   | Watching   |                                                                               |
|   | Program at | which the observation of Avian species is a recreational activity or          |
|   | various    | citizen science. It can be done with the naked eye. Through a visual          |
|   | locations. | enhancement device like binoculars and telescope. By listening bird           |
|   | locations. | sound, or by watching public webcams.                                         |
|   |            | Here we have chosen Two location for Birding i.e. Ambazari                    |
|   |            | Biodiversity Park and Gorewada Biodiversity Park at different                 |
|   |            | durations. Our First Birding session was held at Ambazari Biodiversity        |
|   |            | Park on 1st October 2023 . Twenty Two students were present for the           |
|   |            | program along with one Teacher faculty Dr. Avinash Ingole (Green              |
|   |            | Club Coordinator) and one Biology Expert Shri. Darshan Dudhane.               |
|   |            | Second session of Birding was held at Gorewada Biodiversity                   |
|   |            | Park on 4 <sup>th</sup> February 2024, here Eleven Students Participated with |
|   |            | Two Teaching Staff Members of the college in association with Mr.             |
|   |            | Ajinkya Bhatkar( Wild life Warden and Senior Project Officer at               |
|   |            | WWF, India) and his Team                                                      |
|   |            | Our Third Birding session was conducted again at Gorewada                     |
|   |            | Biodiversity Park on 14 <sup>th</sup> April 2024, in collaboration with SEAT  |
|   |            | (Save Environment And Tiger) Mr. Tejas Parshionikar and his team              |
|   |            | assisted us very well. There were <b>Seven students</b> and two teacher       |
|   |            | · ·                                                                           |
|   |            | faculty was present for this event. Students were very interestingly          |
|   |            | locating the birds and spotting the bird species in and around                |
|   |            | .Moreover other people joined us when they saw us birding students            |
|   |            | having binoculars and camera so that they could click photos very             |
|   |            | easily. It was enriching and amazing experience watching birds and            |
|   |            | learning about them. We will look forward to more of these birding            |
|   |            | events. All these sessions were organized by Department of Zoology,           |
|   |            | Environmental Studies and Nature Green Club.                                  |
| 2 | Outcome    | 1. It also encourages the students to realize the importance of               |
|   |            | Avian Biodiversity and how to protect them.                                   |
|   |            | 2. The field trip helped the students to have practical                       |
|   |            | experience. Whatever they learned in the classroom, they                      |
|   |            | observed it in the field itself.                                              |
|   |            | 3. Bird watching takes us to places where we might have to hike               |
|   |            | or go trekking.                                                               |
|   |            |                                                                               |
|   |            | 4. It improves mood and mental health.                                        |
|   |            | 5. To learn more about conservation of birds and also get expert              |
|   |            | birder looking to share their experiences.                                    |
|   |            | Students learn more about their habitat, diet, nesting status and             |
|   |            | migration status it serves valuable resources to birders.                     |
|   |            |                                                                               |
|   |            |                                                                               |
|   |            |                                                                               |